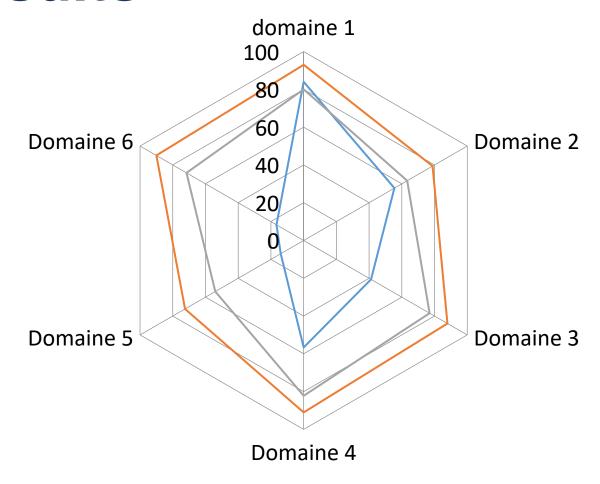

## Results

- American College of obstetricians and gynecologists 2013
- —NICE 2015
- 2012 Endocrine Society Clinical
   Practice Guideline on pregnancy