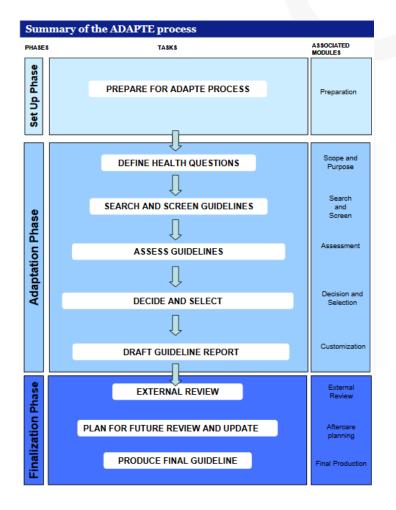

# Background

- Capacity Building Workshop for Clinical Practice Guideline Adaptation
- ADAPTE Process
- The AGREE II tool

## Methodology

- ADAPTE methodology:
  - ✓ Set up phase
  - ✓ Adaptation Phase
  - √ Finalization phase